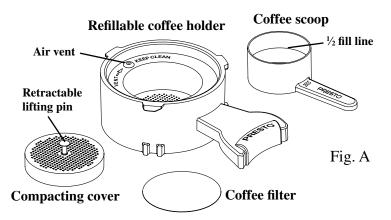

### refillable coffee holder

(model 09401)

Replaces the Black & Decker\* model HCC100 and Mr. Coffee\* model SSP10 Home Cafe\* pod holder.

#### **Brewing Coffee**

- 1. Place a Presto® MyPod™ coffee filter in the refillable coffee holder.
- 2. Using the coffee scoop (Fig. A), pour 1 to  $1\frac{1}{2}$  scoops of ground coffee on the filter in the refillable coffee holder. Use 1 scoop for normal strength coffee and  $1\frac{1}{2}$  scoops for stronger coffee. Do not use more than  $1\frac{1}{2}$  scoops of coffee. Using a damp paper towel, brush off any coffee grounds on the rim of the holder and around the air vent before placing the holder in the coffee maker.

©2005 by NPI, Inc.

**Important:** The air vent must be clear before operating the coffee maker. Always look through the air vent on the refillable coffee holder before each use to make certain it is clear (Fig. A). If the air vent on the coffee holder is clogged, clean it with a soft brush or a fine wire.

- coffee holder cool down or run coffee holder under cold water and then lift off compacting cover using the retractable lifting pin (Fig. A). Discard coffee grounds.
- 3. Rinse the coffee scoop, refillable coffee holder, and compacting cover in hot water. Occasionally wash parts in warm, soapy water and rinse. If using a dishwasher, place all parts in the utility or utensil basket. If the air vent on the coffee holder (Fig. A) is clogged, clean it with a soft brush or a fine wire.